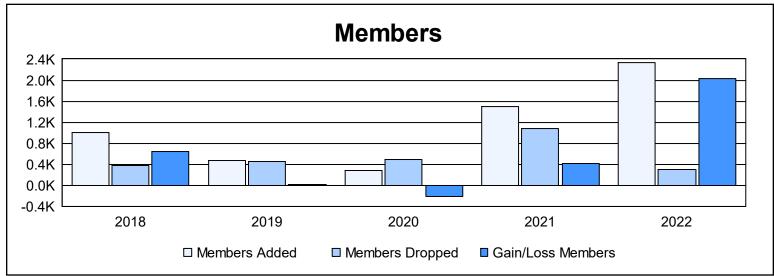

District 315B2 As of June 2022 Cumulative

| Year      | New<br>Clubs | Dropped<br>Clubs | Gain/<br>Loss<br>Clubs | New<br>Members | Charter<br>Members | Reinstate<br>Members | Transfer<br>Members | Total<br>Member<br>Added | Total<br>Members<br>Dropped | Gain/<br>Loss<br>Members |
|-----------|--------------|------------------|------------------------|----------------|--------------------|----------------------|---------------------|--------------------------|-----------------------------|--------------------------|
| 2017-2018 | 25           | 0                | 25                     | 407            | 527                | 50                   | 18                  | 1,002                    | 367                         | 635                      |
| 2018-2019 | 10           | 7                | 3                      | 234            | 234                | 10                   | 1                   | 479                      | 456                         | 23                       |
| 2019-2020 | 5            | 2                | 3                      | 134            | 120                | 13                   | 5                   | 272                      | 481                         | -209                     |
| 2020-2021 | 26           | 15               | 11                     | 691            | 736                | 31                   | 44                  | 1,502                    | 1,081                       | 421                      |
| 2021-2022 | 30           | 0                | 30                     | 1,120          | 952                | 214                  | 54                  | 2,340                    | 309                         | 2,031                    |
| Average   | 19           | 5                | 14                     | 517            | 514                | 64                   | 24                  | 1,119                    | 539                         | 580                      |