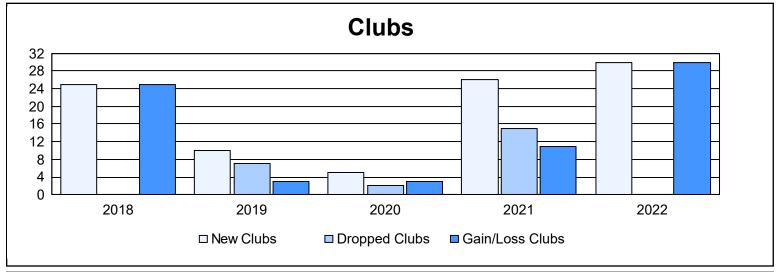

District 315B2 As of June 2022 Cumulative

| Year      | New<br>Clubs | Dropped<br>Clubs | Gain/<br>Loss<br>Clubs | New<br>Members | Charter<br>Members | Reinstate<br>Members | Transfer<br>Members | Total<br>Member<br>Added | Total<br>Members<br>Dropped | Gain/<br>Loss<br>Members |
|-----------|--------------|------------------|------------------------|----------------|--------------------|----------------------|---------------------|--------------------------|-----------------------------|--------------------------|
| 2017-2018 | 25           | 0                | 25                     | 407            | 527                | 50                   | 18                  | 1,002                    | 367                         | 635                      |
| 2018-2019 | 10           | 7                | 3                      | 234            | 234                | 10                   | 1                   | 479                      | 456                         | 23                       |
| 2019-2020 | 5            | 2                | 3                      | 134            | 120                | 13                   | 5                   | 272                      | 481                         | -209                     |
| 2020-2021 | 26           | 15               | 11                     | 691            | 736                | 31                   | 44                  | 1,502                    | 1,081                       | 421                      |
| 2021-2022 | 30           | 0                | 30                     | 1,120          | 952                | 214                  | 54                  | 2,340                    | 309                         | 2,031                    |
| Average   | 19           | 5                | 14                     | 517            | 514                | 64                   | 24                  | 1,119                    | 539                         | 580                      |